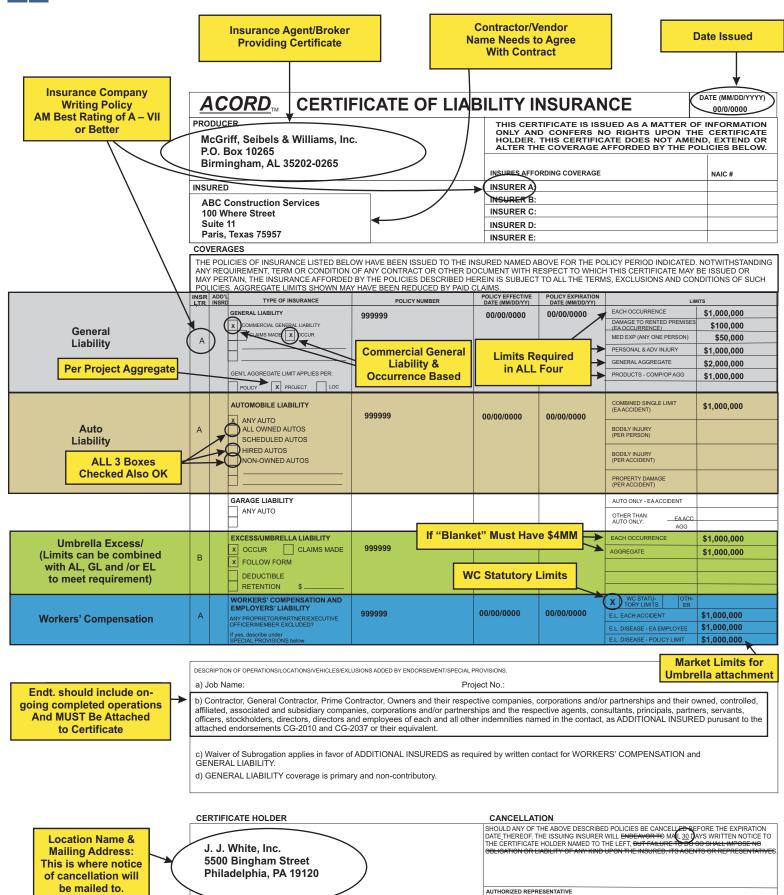

|                                                                                 | <u>CORD</u> <sub>™</sub> CERTI                                                                                                       | ILATE OF LI                                                                        |                                          | NOUKAN                       |                                                                                  | 00/0/0000                       |  |
|---------------------------------------------------------------------------------|--------------------------------------------------------------------------------------------------------------------------------------|------------------------------------------------------------------------------------|------------------------------------------|------------------------------|----------------------------------------------------------------------------------|---------------------------------|--|
|                                                                                 | <sup>CER</sup><br>briff, Seibels & Williams, Inc<br>Box 10265                                                                        |                                                                                    | ONLY AN<br>HOLDER.                       | D CONFERS N<br>THIS CERTIFIC | UED AS A MATTER O<br>O RIGHTS UPON TH<br>ATE DOES NOT AMEI<br>AFFORDED BY THE PO | E CERTIFICATI<br>ND, EXTEND O   |  |
|                                                                                 | hingham, AL 35202-0265                                                                                                               |                                                                                    |                                          | ORDING COVERAGE              |                                                                                  | NAIC #                          |  |
| INSURED                                                                         |                                                                                                                                      |                                                                                    | INSURER A:                               |                              |                                                                                  |                                 |  |
| ABC Construction Services<br>100 Where Street<br>Suite 11<br>Paris, Texas 75957 |                                                                                                                                      |                                                                                    | INSURER B:                               |                              |                                                                                  |                                 |  |
|                                                                                 |                                                                                                                                      |                                                                                    | INSURER C:                               | INSURER C:                   |                                                                                  |                                 |  |
|                                                                                 |                                                                                                                                      |                                                                                    | INSURER D:                               | INSURER D:                   |                                                                                  |                                 |  |
|                                                                                 |                                                                                                                                      |                                                                                    | INSURER E:                               |                              |                                                                                  |                                 |  |
| OVER                                                                            | AGES                                                                                                                                 |                                                                                    |                                          |                              |                                                                                  |                                 |  |
| any re<br>May pe                                                                | DLICIES OF INSURANCE LISTED BELC<br>QUIREMENT, TERM OR CONDITION<br>ERTAIN, THE INSURANCE AFFORDED<br>ES. AGGREGATE LIMITS SHOWN MAY | OF ANY CONTRACT OR OTHER<br>BY THE POLICIES DESCRIBED<br>/ HAVE BEEN REDUCED BY PA | R DOCUMENT WITH R<br>D HEREIN IS SUBJECT | ESPECT TO WHICH              | H THIS CERTIFICATE MAY<br>IS, EXCLUSIONS AND COM                                 | BE ISSUED OR<br>IDITIONS OF SUC |  |
|                                                                                 | RD TYPE OF INSURANCE                                                                                                                 | POLICY NUMBER                                                                      | DATE (MM/DD/YY)                          | DATE (MM/DD/YY)              |                                                                                  | ITS                             |  |
|                                                                                 | GENERAL LIABILITY                                                                                                                    | 999999                                                                             | 00/00/0000                               | 00/00/0000                   | EACH OCCURRENCE<br>DAMAGE TO RENTED PREMISES                                     | \$1,000,000                     |  |
|                                                                                 | X COMMERCIAL GENERAL LIABILITY<br>CLAIMS MADE X OCCUR                                                                                |                                                                                    |                                          |                              | (EA OCCURRENCE)                                                                  | \$100,000                       |  |
| A                                                                               |                                                                                                                                      |                                                                                    |                                          |                              | MED EXP (ANY ONE PERSON)                                                         | \$50,000                        |  |
|                                                                                 |                                                                                                                                      |                                                                                    |                                          |                              | PERSONAL & ADV INJURY                                                            | \$1,000,000                     |  |
|                                                                                 | GEN'L AGGREGATE LIMIT APPLIES PER:                                                                                                   |                                                                                    |                                          |                              | GENERAL AGGREGATE                                                                | \$2,000,000                     |  |
|                                                                                 | POLICY X PROJECT LOC                                                                                                                 |                                                                                    |                                          |                              | PRODUCTS - COMP/OP AGG                                                           | \$1,000,000                     |  |
|                                                                                 |                                                                                                                                      | 999999                                                                             | 00/00/0000                               | 00/00/0000                   | COMBINED SINGLE LIMIT<br>(EA ACCIDENT)                                           | \$1,000,000                     |  |
| 4                                                                               | ALL OWNED AUTOS<br>SCHEDULED AUTOS                                                                                                   |                                                                                    |                                          |                              | BODILY INJURY<br>(PER PERSON)                                                    |                                 |  |
|                                                                                 | HIRED AUTOS                                                                                                                          |                                                                                    |                                          |                              | BODILY INJURY<br>(PER ACCIDENT)                                                  |                                 |  |
|                                                                                 |                                                                                                                                      |                                                                                    |                                          |                              | PROPERTY DAMAGE<br>(PER ACCIDENT)                                                |                                 |  |
|                                                                                 | ANY AUTO                                                                                                                             |                                                                                    |                                          |                              | AUTO ONLY - EAACCIDENT OTHER THAN AUTO ONLY: EAACC                               |                                 |  |
|                                                                                 | EXCESS/UMBRELLA LIABILITY                                                                                                            |                                                                                    |                                          |                              | AGG<br>EACH OCCURRENCE                                                           | \$1,000,000                     |  |
|                                                                                 | X OCCUR CLAIMS MADE                                                                                                                  | 999999                                                                             | 00/00/0000                               | 00/00/0000                   | AGGREGATE                                                                        | \$1,000,000                     |  |
| 3                                                                               | X FOLLOW FORM                                                                                                                        |                                                                                    |                                          |                              |                                                                                  | ÷1,000,000                      |  |
|                                                                                 | DEDUCTIBLE                                                                                                                           |                                                                                    |                                          |                              |                                                                                  |                                 |  |
|                                                                                 | WORKERS' COMPENSATION AND                                                                                                            |                                                                                    |                                          | 00/00/0000                   | X WC STATU-<br>TORY LIMITS OTH-<br>ER                                            |                                 |  |
| A                                                                               | EMPLOYERS' LIABILITY<br>ANY PROPRIETOR/PARTNER/EXECUTIVE                                                                             | 999999                                                                             | 00/00/0000                               |                              | E.L. EACH ACCIDENT                                                               | \$1,000,000                     |  |
|                                                                                 | OFFICER/MEMBER EXCLUDED?                                                                                                             |                                                                                    |                                          |                              | E.L. DISEASE - EA EMPLOYEE                                                       | \$1,000,000                     |  |
| 1                                                                               | If ves, describe under                                                                                                               |                                                                                    | 1                                        | 1                            |                                                                                  |                                 |  |

DESCRIPTION OF OPERATIONS/LOCATIONS/VEHICLES/EXLUSIONS ADDED BY ENDORSEMENT/SPECIAL PROVISIONS.

#### a) Job Name:

b) Contractor, General Contractor, Prime Contractor, Owners and their respective companies, corporations and/or partnerships and their owned, controlled, affiliated, associated and subsidiary companies, corporations and/or partnerships and the respective agents, consultants, principals, partners, servants, officers, stockholders, directors, directors and employees of each and all other indemnities named in the contact, as ADDITIONAL INSURED purusant to the attached endorsements CG-2010 and CG-2037 or their equivalent.

Project No.:

c) Waiver of Subrogation applies in favor of ADDITIONAL INSUREDS as required by written contact for WORKERS' COMPENSATION and GENERAL LIABILITY.

d) GENERAL LIABILITY coverage is primary and non-contributory.

| CERTIFICATE HOLDER                                                 | CANCELLATION                                                                                                                                                                                                                                                                                                                             |
|--------------------------------------------------------------------|------------------------------------------------------------------------------------------------------------------------------------------------------------------------------------------------------------------------------------------------------------------------------------------------------------------------------------------|
| J. J. White, Inc.<br>5500 Bingham Street<br>Philadelphia, PA 19120 | SHOULD ANY OF THE ABOVE DESCRIBED POLICIES BE CANCELLED BEFORE THE EXPIRATION<br>DATE THEREOFT THE ISSUING INSURER WILL ENDEAVENT FO MALL BOA'S WRITTEN NOTICE TO<br>THE CERTIFICATE HOLDER NAMED TO THE LETT BUT FAILURE TO DO GO SHALL IMPOSE NO<br>OBLIGATION OR LIABILITY OF ANY KIND UPON THE INSURED, TO AGENTS OR REPRESENTATIVES |
|                                                                    | AUTHORIZED REPRESENTATIVE                                                                                                                                                                                                                                                                                                                |
|                                                                    |                                                                                                                                                                                                                                                                                                                                          |